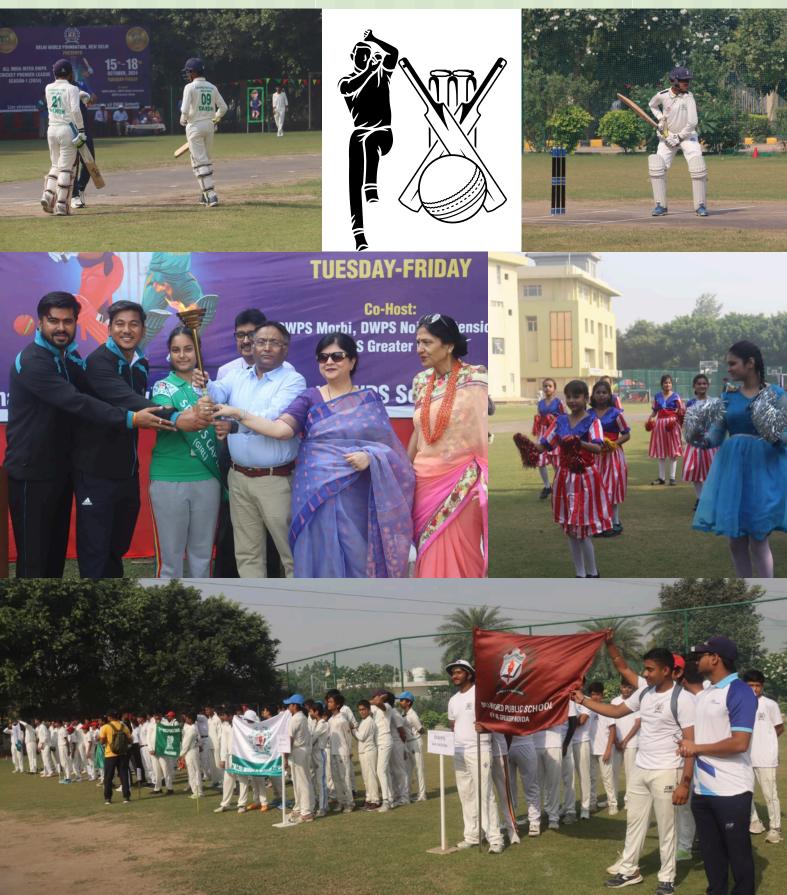

AN ELECTRIFYING DISPLAY OF TALENT, TEAMWORK, AND SPORTSMANSHIP UNFOLDED AT THE ALL INDIA INTER DWPS CRICKET PREMIER LEAGUE WHERE YOUNG ATHLETES BATTLED IT OUT ON THE PITCH, SHOWCASING THEIR SKILLS AND PASSION FOR THE GAME. EVERY MATCH WAS A TESTAMENT TO HARD WORK, DETERMINATION, AND THE SPIRIT OF FRIENDLY COMPETITION.