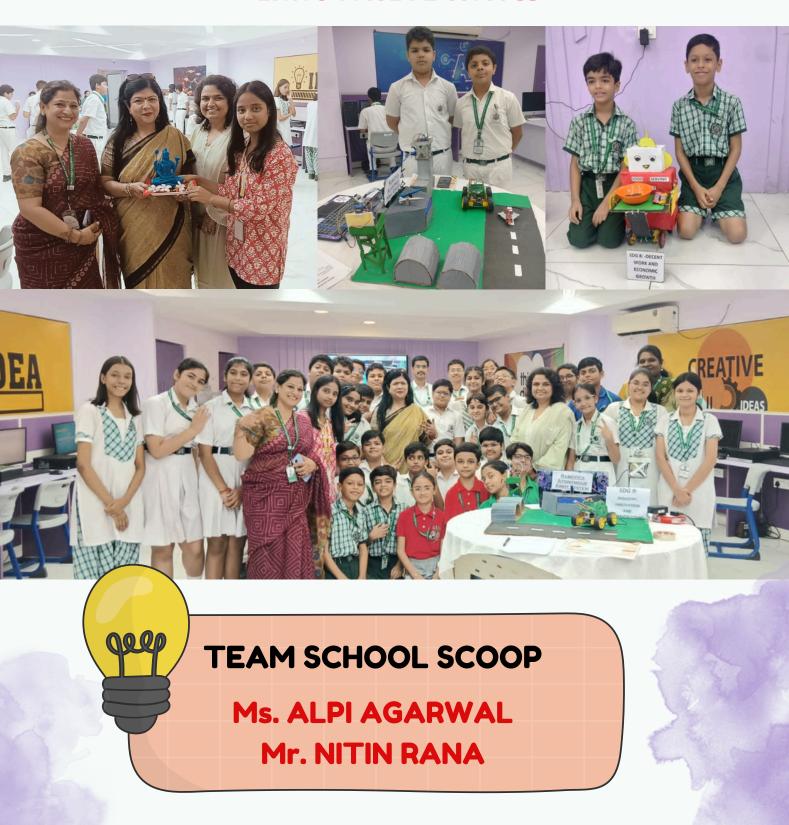

## **INNOFUSION SHOWCASE**

AN EXHIBITION BY STUDENTS SHOWCASED CREATIVE PROJECTS INTEGRATING SUSTAINABLE DEVELOPMENT GOALS(SDGS) WITH ARTIFICIAL INTELLIGENCE(AI) IN INNOVATIVE WAYS.