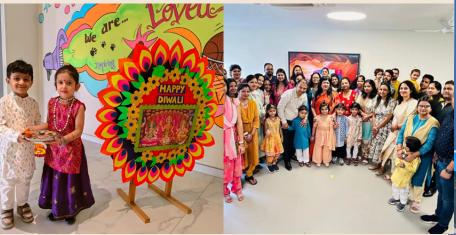

Shaira is blessed to be a part of the family Love, Support I care, she is go

THIS DIWALI, THE STUDENTS FROM DWPSNE LIT UP THE LIVES OF THOSE IN NEED BY DISTRIBUTING SWEETS TO THE UNDERPRIVILEGED FAMILIES. THEIR THOUGHTFUL GESTURE BROUGHT UNLIMITED JOY AND SMILES, MAKING THE FESTIVAL OF LIGHTS EVEN BRIGHTER.