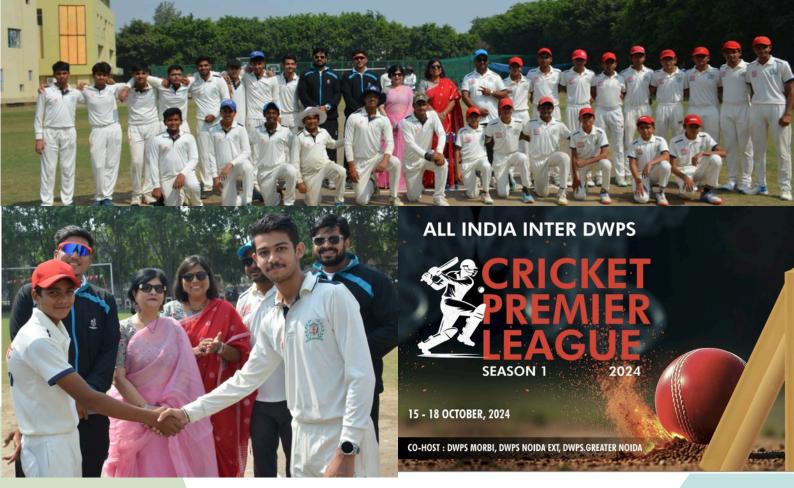

AN ELECTRIFYING DISPLAY OF TALENT, TEAMWORK, AND SPORTSMANSHIP UNFOLDED AT THE ALL INDIA INTER DWPS CRICKET PREMIER LEAGUE WHERE YOUNG ATHLETES BATTLED IT OUT ON THE PITCH, SHOWCASING THEIR SKILLS AND PASSION FOR THE GAME. EVERY MATCH WAS A TESTAMENT TO HARD WORK, DETERMINATION, AND THE SPIRIT OF FRIENDLY COMPETITION.