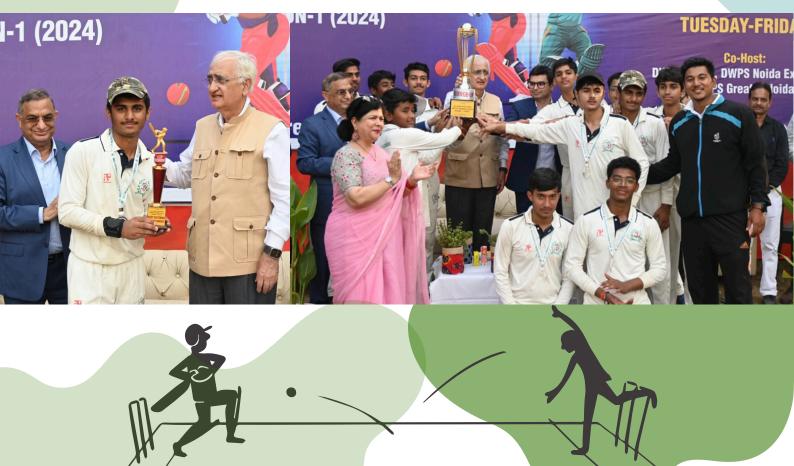

AN ELECTRIFYING DISPLAY OF TALENT, TEAMWORK, AND SPORTSMANSHIP UNFOLDED AT THE ALL INDIA INTER DWPS CRICKET PREMIER LEAGUE WHERE YOUNG ATHLETES BATTLED IT OUT ON THE PITCH, SHOWCASING THEIR SKILLS AND PASSION FOR THE GAME. EVERY MATCH WAS A TESTAMENT TO HARD WORK, DETERMINATION, AND THE SPIRIT OF FRIENDLY COMPETITION.