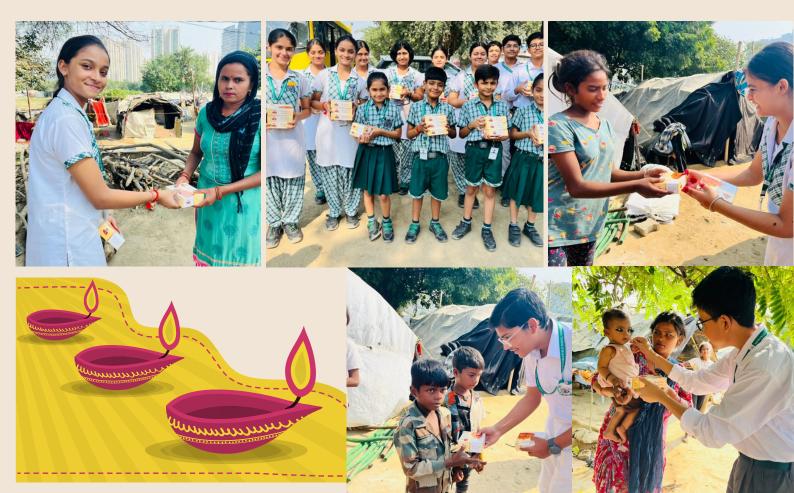

Shaira is blessed to be a part of the family Love, Support I care, she is go

THIS DIWALI, THE STUDENTS FROM DWPSNE LIT UP THE LIVES OF THOSE IN NEED BY DISTRIBUTING SWEETS TO THE UNDERPRIVILEGED FAMILIES. THEIR THOUGHTFUL GESTURE BROUGHT UNLIMITED JOY AND SMILES, MAKING THE FESTIVAL OF LIGHTS EVEN BRIGHTER.