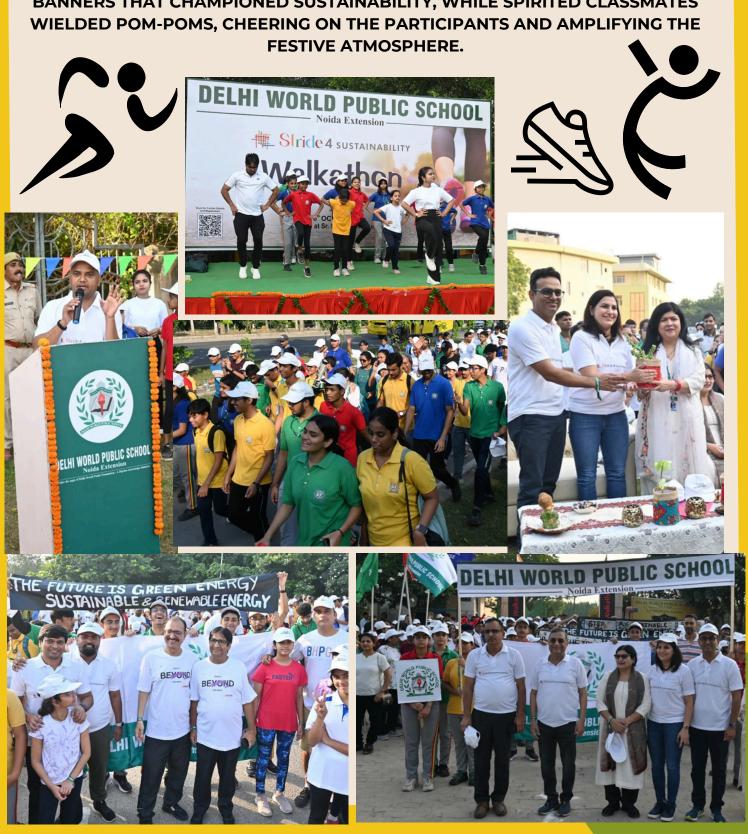

# WALKATHON - 2024

THE VIBRANT CAMPUS OF DWPS NE CAME ALIVE WITH ENERGY AND ENTHUSIASM AS IT HOSTED A REMARKABLE WALKATHON EXTENDING FROM THE SCHOOL GROUNDS TO ACE CITY. STUDENTS ADORNED THE ROUTE, PROUDLY CARRYING BANNERS THAT CHAMPIONED SUSTAINABILITY, WHILE SPIRITED CLASSMATES WIELDED POM-POMS, CHEERING ON THE PARTICIPANTS AND AMPLIFYING THE