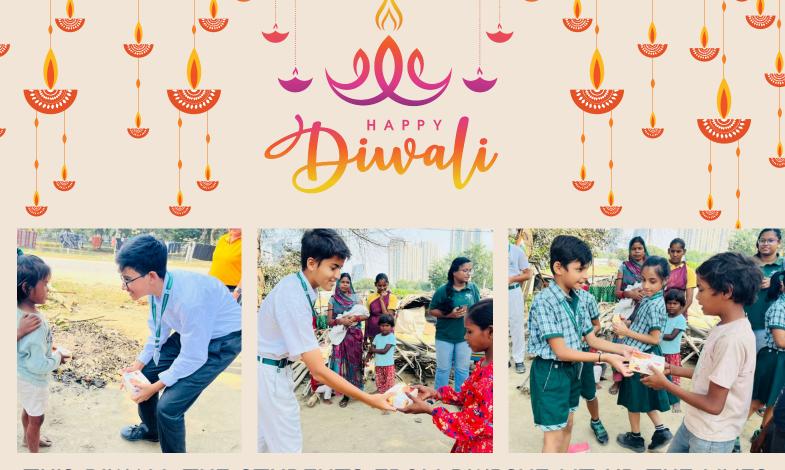

Shaira is blessed to be a part of the family Love, Support I care, she is go

THIS DIWALI, THE STUDENTS FROM DWPSNE LIT UP THE LIVES OF THOSE IN NEED BY DISTRIBUTING SWEETS TO THE UNDERPRIVILEGED FAMILIES. THEIR THOUGHTFUL GESTURE BROUGHT UNLIMITED JOY AND SMILES, MAKING THE FESTIVAL OF LIGHTS EVEN BRIGHTER.