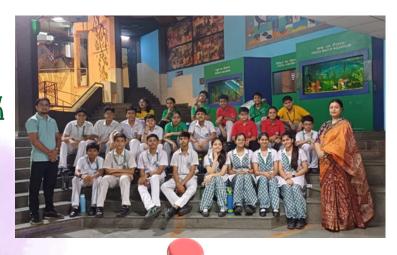

At Delhi World Public School, NE, we believe in holistic learning and strive to provide enriching educational experiences.

Recently, our School Integrated Program (SIP) students visited the National Science Centre, New Delhi. This trip was an incredible experience, embodying the essence of experiential learning