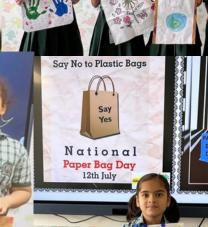

## Delicious

ENATIONAL PAPER DAY

AWARENESS IN ACTION, YOUNG VOICES FOR A GREENER FUTURE, KIDS EDUCATE AND INSPIRE FOR

SUSTAINABILITY.

**TEAM SCHOOL SCOOP** 

Ms. ALPI AGARWAL Mr. NITIN RANA