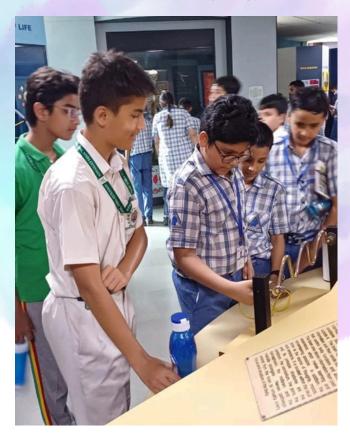

At Delhi World Public School, NE, we believe in holistic learning and strive to provide enriching educational experiences.

Recently, our School Integrated Program (SIP) students visited the National Science Centre, New Delhi. This trip was an incredible experience, embodying the essence of experiential learning