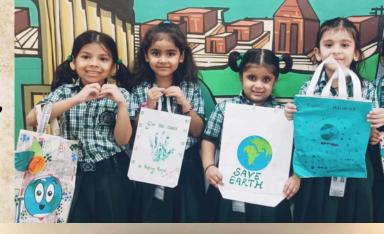

## Delicious

ENATIONAL PAPER DAY

AWARENESS IN ACTION, YOUNG VOICES FOR A GREENER FUTURE, KIDS EDUCATE AND INSPIRE FOR

SUSTAINABILITY.

**TEAM SCHOOL SCOOP** 

Ms. ALPI AGARWAL Mr. NITIN RANA